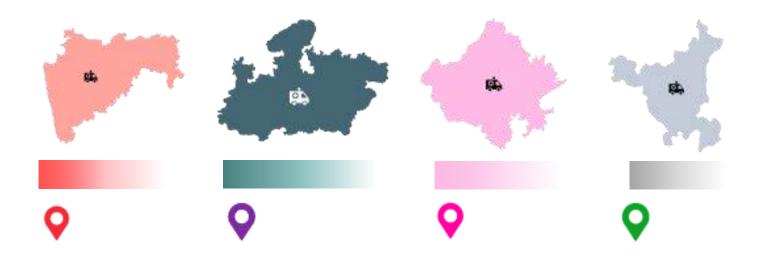

# **Aayushmaan Aadhar**

After the baseline survey Y4D Foundation has selected the needy and dedicated organizations and hospitals to run the mobile Housing Finance Itd.' We have donated six mobile ambulances (Type B emergency medical services in six states it includes Latur district of Maharashtra, Jabalpur district of Madhya Pradesh, Bikaner district of R Dindigul district of Tamil Nadu and Nellore district of Andhra Pradesh.

After the baseline survey Y4D Foundation has selected 06 deserving hospitals amongst the 06 states. The hospitals and the organizations will serve the underprivileged of the society in their needy situations and the ambulance will help them

as donated the ambulances and the hospital and the organizations with the hospitals will run the ambulances for the underprivileged of the society.