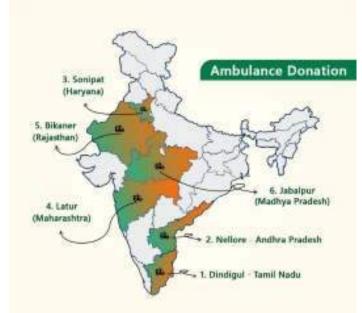

# **Aayushmaan Aadhar**

After the baseline survey Y4D Foundation has selected the needy and dedicated organizations and hospitals to run the mobile Housing Finance Itd.' We have donated six mobile ambulances (Type B emergency medical services in six states it includes Latur district of Maharashtra, Jabalpur district of Madhya Pradesh, Bikaner district of R Dindigul district of Tamil Nadu and Nellore district of Andhra Pradesh.

After the baseline survey Y4D Foundation has selected 06 deserving hospitals amongst the 06 states. The hospitals and the organizations will serve the underprivileged of the society in their needy situations and the ambulance will help them

as donated the ambulances and the hospital and the organizations with the hospitals will run the ambulances for the underprivileged of the society.