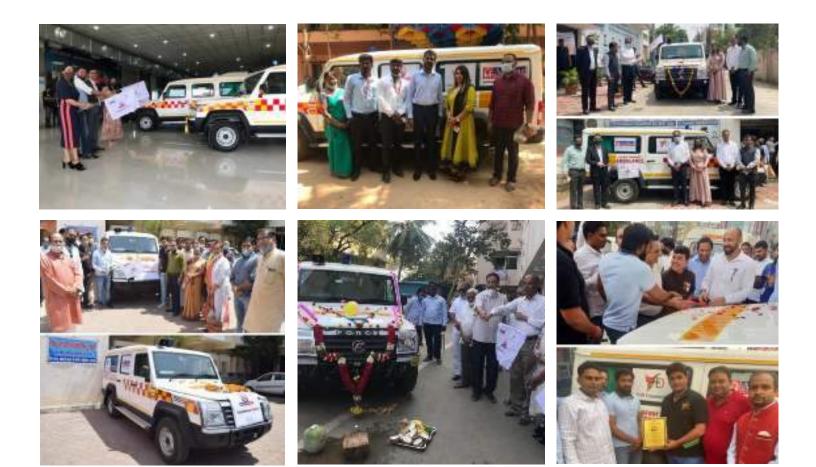

# **Aayushmaan Aadhar**

After the baseline survey Y4D Foundation has selected the needy and dedicated organizations and hospitals to run the mobile Housing Finance Itd.' We have donated six mobile ambulances (Type B emergency medical services in six states it includes Latur district of Maharashtra, Jabalpur district of Madhya Pradesh, Bikaner district of R Dindigul district of Tamil Nadu and Nellore district of Andhra Pradesh.

After the baseline survey Y4D Foundation has selected 06 deserving hospitals amongst the 06 states. The hospitals and the organizations will serve the underprivileged of the society in their needy situations and the ambulance will help them

as donated the ambulances and the hospital and the organizations with the hospitals will run the ambulances for the underprivileged of the society.