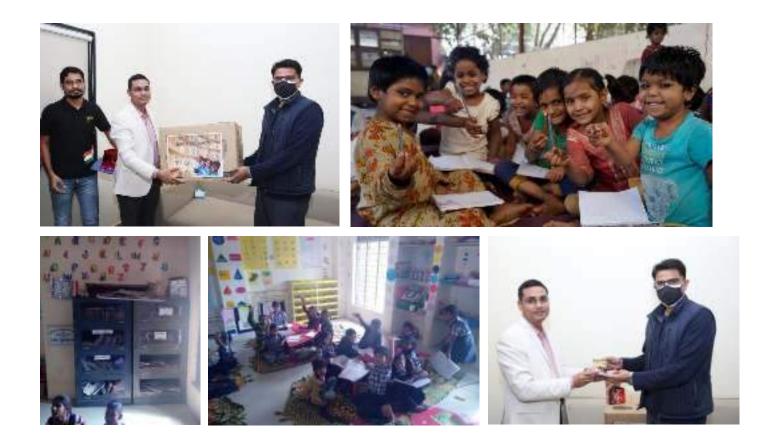

# **Book for Purpose**

A joint flagship venture between Sarjan Charity Foundation, Hong Kong and Y4D Foundation, India to set up libraries in rural schools in Maharashtra & Rajasthan. The ent project theme is to strengthen physical & mental strength of the children and their

Library

Y4D foundation has started 57 libraries in Maharashtra and 50 libraries in Rajasthan state.

development. We had initiated Book for purpose with aiming to Academic & non academic libraries and expand it to achieve sustainable development goal no. 03, 04 &

## Formation of School Management Committee

- •
- •
- •
- •
- •

Y4D foundation provide books in three languages (Local Language, Hindi and English) in respective villages. These books are autobiographies of famous personalities, knowledge and story books and academic books also) and can be useful to students,