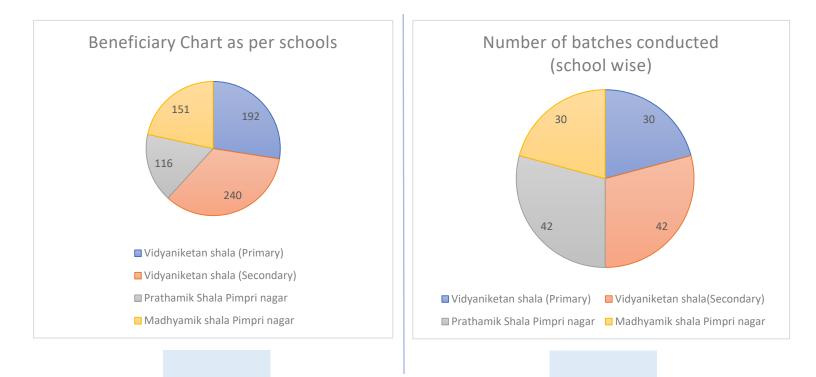

# 11

NO INCOME.

Digital training of students for computer literacy, skills and enhanced learning using digital platforms

## **Digital Training and Resource Centre**

Education Department, Pimpri Chinchwad Municipal Corporation

A CSR initiative of Alfa Laval India Private Limited, Dapodi, Pune 411012

In today's world technology is advancing with a rapid pace and it has become a very make use of it on a daily basis to improve our living. With

was to ensure the digital literacy and capacity building of teachers and students of PCMC Schools. This is the first of its kind in Pimpri Chinchwad with focus on Digital Literacy Program for teachers and students of PCMC Schools under of Alfa Laval India Private Limited. The common ambition of the project is to accelerate teachers' position in PCMC School to ensure quality digital education to