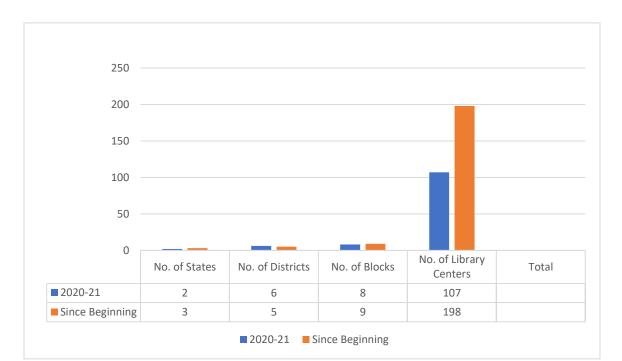

# **Book for Purpose**

A joint flagship venture between Sarjan Charity Foundation, Hong Kong and Y4D Foundation, India to set up libraries in rural schools in Maharashtra & Rajasthan. The ent project theme is to strengthen physical & mental strength of the children and their

Library

Y4D foundation has started 57 libraries in Maharashtra and 50 libraries in Rajasthan state.

development. We had initiated Book for purpose with aiming to Academic & non academic libraries and expand it to achieve sustainable development goal no. 03, 04 &

Coverag

Maharashtra

| Rajasthan |  |  |  |   |  |
|-----------|--|--|--|---|--|
|           |  |  |  |   |  |
|           |  |  |  | l |  |
|           |  |  |  |   |  |
|           |  |  |  | 1 |  |

Gujarat