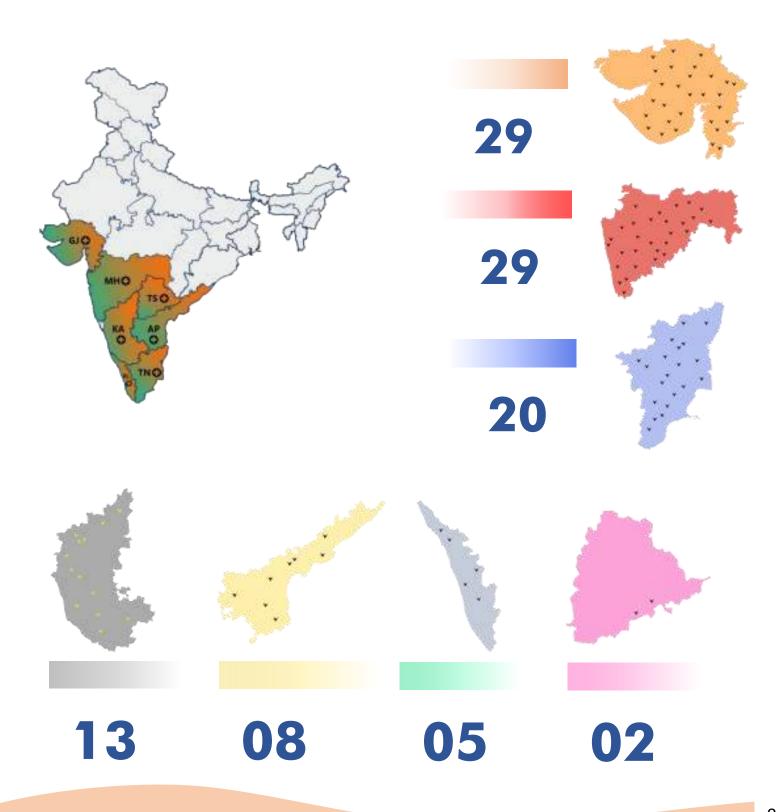

# **Aayushmaan Aadhar**

After the baseline survey Y4D Foundation has selected the needy and dedicated organizations and hospitals to run the mobile Housing Finance Itd.' We have donated six mobile ambulances (Type B emergency medical services in six states it includes Latur district of Maharashtra, Jabalpur district of Madhya Pradesh, Bikaner district of R Dindigul district of Tamil Nadu and Nellore district of Andhra Pradesh.

After the baseline survey Y4D Foundation has selected 06 deserving hospitals amongst the 06 states. The hospitals and the organizations will serve the underprivileged of the society in their needy situations and the ambulance will help them