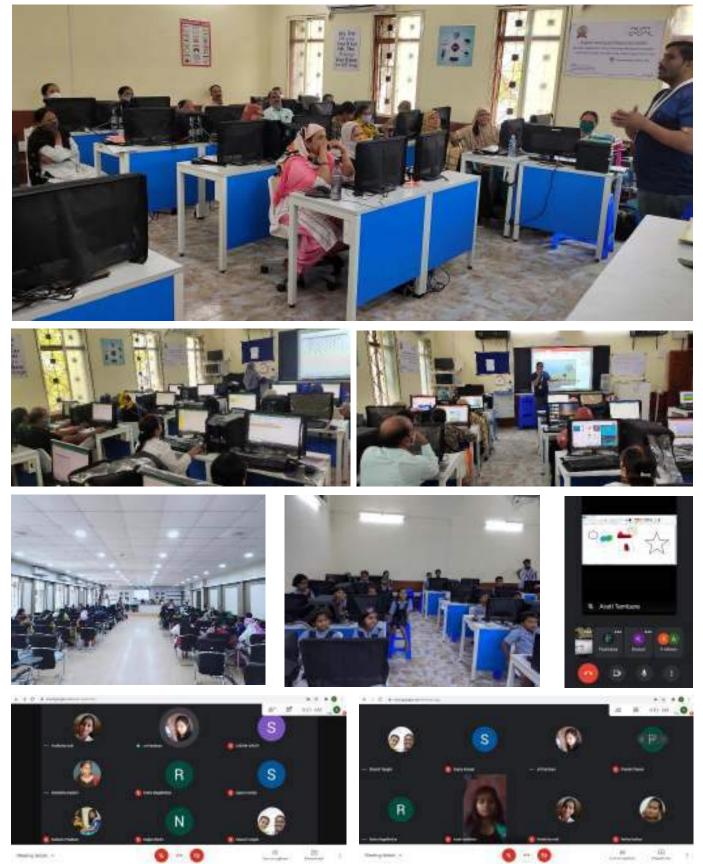

# 11

NO INCOME.

Digital training of students for computer literacy, skills and enhanced learning using digital platforms

## **Digital Training and Resource Centre**

Education Department, Pimpri Chinchwad Municipal Corporation

A CSR initiative of Alfa Laval India Private Limited, Dapodi, Pune 411012

In today's world technology is advancing with a rapid pace and it has become a very make use of it on a daily basis to improve our living. With