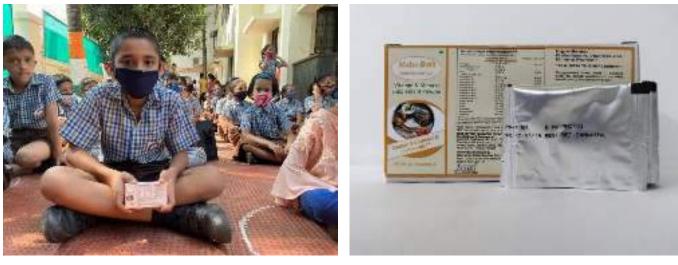

# Healthy Child, Healthy India

As per donor agency guidelines we had distributed a total 63751 20200 MNP Sachet boxes. Out of those 51479 & 12272 cans were 400 gms and 200 gms respectively. Entire distribution was held in orphanage schools, underprivileged and low

## Distribution Procedure ·

•

Special Workshop on Handling and storage of cans and MNP sachet to guardians of respective beneficiaries.

factors of the workshop was handling of cans and MNP sachet. Following Instructions was passed to volunteers before workshops and we had monitored

- Awareness of guardians on using Enfagrow and Maha Shakti vitamin & Mineral powder, its storage is done before donating the product.
- Guardians & children will be required to use boiled water or milk to consume Enfagrow powder and consumed in the cleaned pots/glass.
- For Maha Shakti vitamin & Mineral supplement powder can be added i
- Once opened the tin it should be closed tightly and stored at room

## Distribution EnfaGrow Cans and MNP Boxes