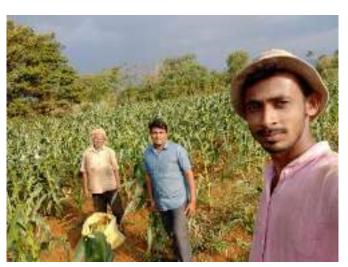

At Matsyodari Shikshan Sanstha, Jalana inaugurated 07 libraries with the hands of Health Minister Mr. Rajesh Tope, Y4D Foundation president Mr. Prafulkuamar Nikam, Mr.

Samridh Kisan

Along with our seed to seed program training sessions and weather

we have launched a pilot with the aim of establishing an input

management system, such as contract farming and further important items to get the best price of products for sale. Y4D guides farmers on the various marke

available for the sale of produce and how to export directly without the involvement of any intermediaries to maximize profits on their produce.

We are also aware of the various schemes available to the government to promote

Outcome

Baby corn farming and training in sustainable agriculture is increasing the capacity of farmers and this will result in sustainable and profitable farming. Improved and maintained crops increase crop yields improved