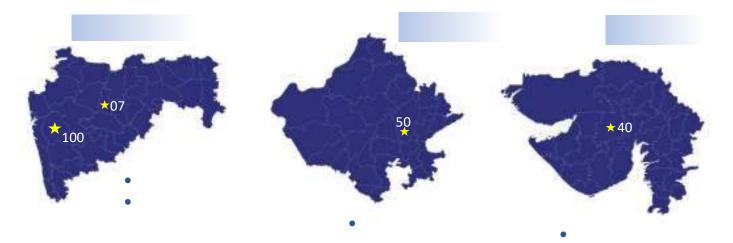

# **Book for Purpose**

A joint flagship venture between Sarjan Charity Foundation, Hong Kong and Y4D Foundation, India to set up libraries in rural schools in Maharashtra & Rajasthan. The ent project theme is to strengthen physical & mental strength of the children and their

Library

Y4D foundation has started 57 libraries in Maharashtra and 50 libraries in Rajasthan state.

development. We had initiated Book for purpose with aiming to Academic & non academic libraries and expand it to achieve sustainable development goal no. 03, 04 &

Coverag

Maharashtra

| Rajasthan |  |  |  |   |  |
|-----------|--|--|--|---|--|
|           |  |  |  |   |  |
|           |  |  |  | l |  |
|           |  |  |  |   |  |
|           |  |  |  | 1 |  |

Gujarat

beneficiary school were selected from Rajasthan and Maharashtra state. At primary level Government officials from education department suggest a list of underprivileged school. Field staff scrutinized and final 91 school from