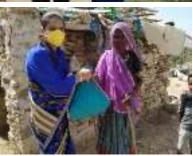

your elbow), not touching your face, physical distance and staying at home if not feeling

Support extended to informal workers and specially affected sectors comprising miners, walas, and their families in the form of ration & essential supplies. These 800 families belong to Udaipur, Bhilwara, and Rajsamand districts of Rajasthan. In collaboration with local NGO SP Seva Sansthan and funding partner Sarjan SCF, Hong Kong, Y4D Foundation reached out to these underprivileged families which are bearing the brunt of COVID19 lockdown. More support is being solicited for providing immediate aid to workers who have been laid off and for