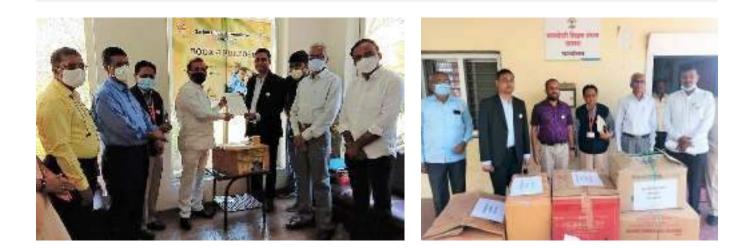

# **Aayushmaan Aadhar**

After the baseline survey Y4D Foundation has selected the needy and dedicated organizations and hospitals to run the mobile Housing Finance Itd.' We have donated six mobile ambulances (Type B emergency medical services in six states it includes Latur district of Maharashtra, Jabalpur district of Madhya Pradesh, Bikaner district of R Dindigul district of Tamil Nadu and Nellore district of Andhra Pradesh.

After the baseline survey Y4D Foundation has selected 06 deserving hospitals amongst the 06 states. The hospitals and the organizations will serve the underprivileged of the society in their needy situations and the ambulance will help them

as donated the ambulances and the hospital and the organizations with the hospitals will run the ambulances for the underprivileged of the society.