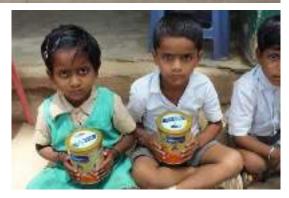

# Healthy Child, Healthy India

As per donor agency guidelines we had distributed a total 63751 20200 MNP Sachet boxes. Out of those 51479 & 12272 cans were 400 gms and 200 gms respectively. Entire distribution was held in orphanage schools, underprivileged and low

## Distribution Procedure ·

•

Special Workshop on Handling and storage of cans and MNP sachet to guardians of respective beneficiaries.

factors of the workshop was handling of cans and MNP sachet. Following Instructions was passed to volunteers before workshops and we had monitored

- Awareness of guardians on using Enfagrow and Maha Shakti vitamin & Mineral powder, its storage is done before donating the product.
- Guardians & children will be required to use boiled water or milk to consume Enfagrow powder and consumed in the cleaned pots/glass.
- For Maha Shakti vitamin & Mineral supplement powder can be added i
- Once opened the tin it should be closed tightly and stored at room