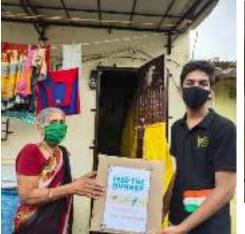

FeedTheHungry campaign in Metropolitan Region in partnership with donors like Mobiliya, Quest global, Myprotein and TheHut.com UK. Y4D Foundation volunteer reached out to daily wage workers from underprivileged sections of society who are facing difficult times in Corona spread. Y4D Foundation through its volunteers reached out for Feed the Hungry campaign.