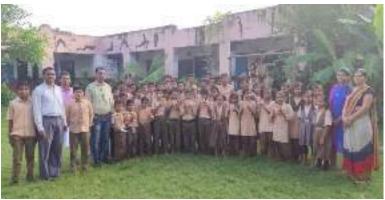

# **Book for Purpose**

A joint flagship venture between Sarjan Charity Foundation, Hong Kong and Y4D Foundation, India to set up libraries in rural schools in Maharashtra & Rajasthan. The ent project theme is to strengthen physical & mental strength of the children and their

Library

Y4D foundation has started 57 libraries in Maharashtra and 50 libraries in Rajasthan state.

development. We had initiated Book for purpose with aiming to Academic & non academic libraries and expand it to achieve sustainable development goal no. 03, 04 &

beneficiary school were selected from Rajasthan and Maharashtra state. At primary level Government officials from education department suggest a list of underprivileged school. Field staff scrutinized and final 91 school from

At Matsyodari Shikshan Sanstha, Jalana inaugurated 07 libraries with the hands of Health Minister Mr. Rajesh Tope, Y4D Foundation president Mr. Prafulkuamar Nikam, Mr.

Samridh Kisan

Along with our seed to seed program training sessions and weather