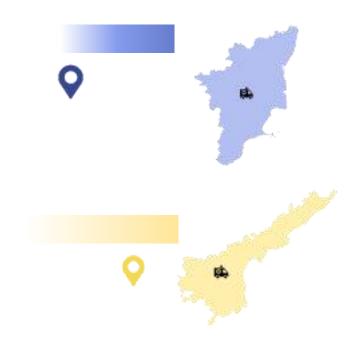

# **Aayushmaan Aadhar**

After the baseline survey Y4D Foundation has selected the needy and dedicated organizations and hospitals to run the mobile Housing Finance Itd.' We have donated six mobile ambulances (Type B emergency medical services in six states it includes Latur district of Maharashtra, Jabalpur district of Madhya Pradesh, Bikaner district of R Dindigul district of Tamil Nadu and Nellore district of Andhra Pradesh.

After the baseline survey Y4D Foundation has selected 06 deserving hospitals amongst the 06 states. The hospitals and the organizations will serve the underprivileged of the society in their needy situations and the ambulance will help them

as donated the ambulances and the hospital and the organizations with the hospitals will run the ambulances for the underprivileged of the society.