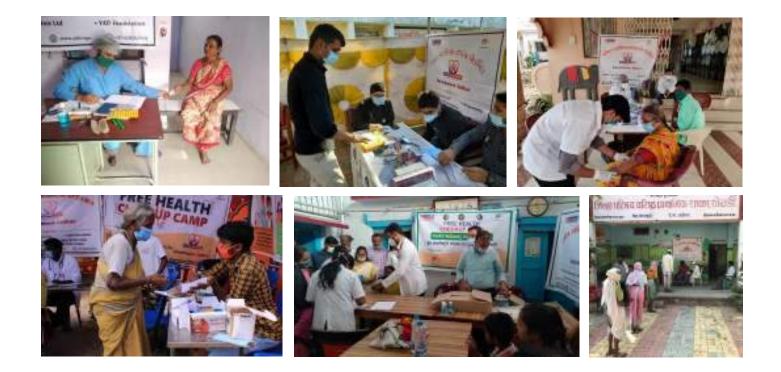

# **Aayushmaan Aadhar**

## A CSR initiative of Aadhar Housing Finance Ltd.

Objective

A Free medical camp can be considered as a life

free medical and surgical services to poor communities living in rural or urban areas by a mobile team with varieties of medical specialized services. It is the moral responsibility and ess of their incomes, race or social status. The main

objective of a medical camp is to provide initial care to people in life conditions which reflect the unique strengths and goals of medical ethics. Other objectives

- . .
- \_ \_ \_
- •

ummary

Health camps are set up with a sacred aim to bring awareness amongst the deprived population of the country who have no access to basic healthcare services or knowledge about the diseases they are suffering from. So, medical camps provide free medical

ce, medicine to the unfortunate people and refer for specialized treatment or surgery whenever it is required. These camps make sure people are getting healthcare at the right time, and seeing the doctor early enough before a small health problem turns ser

Medical camps are conducted by health professionals to carry out a limited health intervention amongst the underprivileged community. The poor attend these camps to up and treatment. Getting the appropriate kind of health checkup is vi

for every human being and while considering it, some important factors like age, lifestyle, family background, and risks are taken into the account. Health examinations and tests at the early stages of the illness can help to cure it faster and save a

cause any damage. One can live longer and healthier only when the individual gets the up, screening, and treatments. Even the most basic checkups

he poor population overall physical examinations which up, assessment of the functioning of vital organs like the heart, lungs, digestive system, liver, kidneys and the immune system. Free medical camps or the poor population who earn a meager income and cannot afford expensive healthcare services offered by hospitals or clinics.

Impact of the Aayushmaan Aadhaar Project

members and beneficiaries, it was found that

Housing Finance Itd. and Y4D Foundation was beneficial for them as the camp was aimed to awareness of COVID19, primary health care and treatment as well as immunity boosters. We have also supported the 'My Family, My Respo campaign of the state government of Maharashtra. As well as in some places we have conducted HIV tests with the health department of Maharashtra, which is implemented