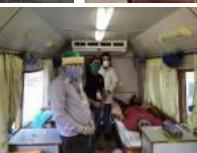

# **Aayushmaan Aadhar**

After the baseline survey Y4D Foundation has selected the needy and dedicated organizations and hospitals to run the mobile Housing Finance Itd.' We have donated six mobile ambulances (Type B emergency medical services in six states it includes Latur district of Maharashtra, Jabalpur district of Madhya Pradesh, Bikaner district of R Dindigul district of Tamil Nadu and Nellore district of Andhra Pradesh.

After the baseline survey Y4D Foundation has selected 06 deserving hospitals amongst the 06 states. The hospitals and the organizations will serve the underprivileged of the society in their needy situations and the ambulance will help them

as donated the ambulances and the hospital and the organizations with the hospitals will run the ambulances for the underprivileged of the society.