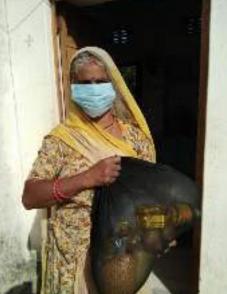

your elbow), not touching your face, physical distance and staying at home if not feeling

Support extended to informal workers and specially affected sectors comprising miners, walas, and their families in the form of ration & essential supplies. These 800 families belong to Udaipur, Bhilwara, and Rajsamand districts of Rajasthan. In collaboration with local NGO SP Seva Sansthan and funding partner Sarjan SCF, Hong Kong, Y4D Foundation reached out to these underprivileged families which are bearing the brunt of COVID19 lockdown. More support is being solicited for providing immediate aid to workers who have been laid off and for