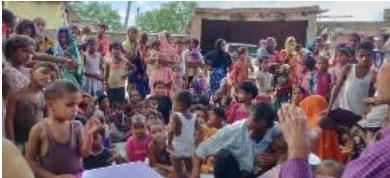

your elbow), not touching your face, physical distance and staying at home if not feeling

Support extended to informal workers and specially affected sectors comprising miners, walas, and their families in the form of ration & essential supplies. These 800 families belong to Udaipur, Bhilwara, and Rajsamand districts of Rajasthan. In collaboration with local NGO SP Seva Sansthan and funding partner Sarjan SCF, Hong Kong, Y4D Foundation reached out to these underprivileged families which are bearing the brunt of COVID19 lockdown. More support is being solicited for providing immediate aid to workers who have been laid off and for